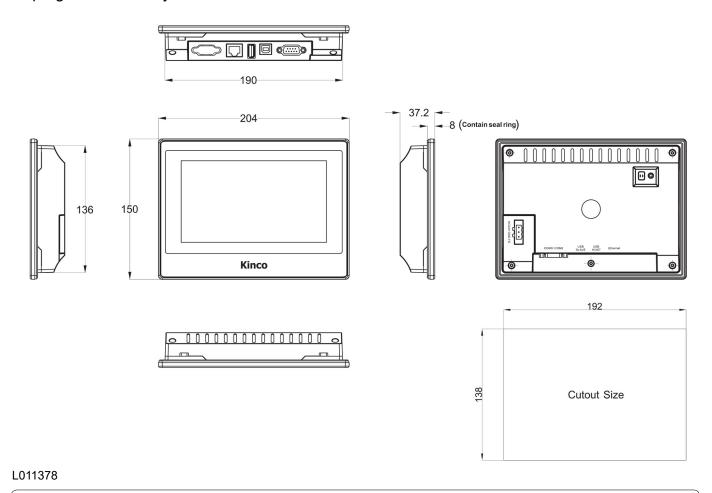

Memory, Record Data Easily
- Real-Time Clock, 2 Year Reserve Time when Powered Off
- 2 COM Ports, Supports Simultaneous Communication; RS232/RS422/RS485
- Ethernet 10/100Mbps



The MT4000 Series is a very powerful HMI product that will make your application soar. This HMI line comes with a 65536 color display mode that gives your touch screen rich color and incomparable resolution. With the application of a powerful 800 MHz 32-bit RISC processor, the MT4000 provides faster processing speeds. Each HMI supports simultaneous communications via its multiple serial ports, so that you may connect to different controllers at the same time. With the simple, convenient and powerful HMIware configuration software, the user can master its design method and create first-class programs efficiently.



4985 East Landon Drive Anaheim, CA 92807 Tel. (714) 992-6990 Fax. (714) 992-0471 www.anaheimautomation.com



## L011378