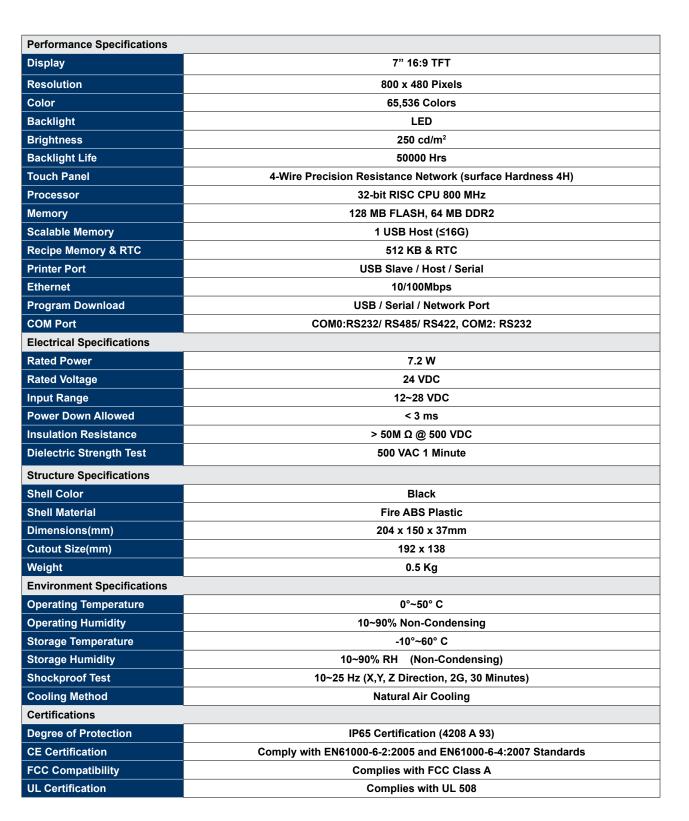

- 65,536 True Color TFT LCD
- 32-bit, 800 MHz RISC CPU
- 128 MB FLASH + 64 DDR2
- 512 KB Recipe Memory, Record Data Easily
- Real-Time Clock, 2 Year Reserve Time when Powered Off
- 2 COM Ports, Supports Simultaneous Communication; RS232/RS422/RS485
- Ethernet 10/100Mbps